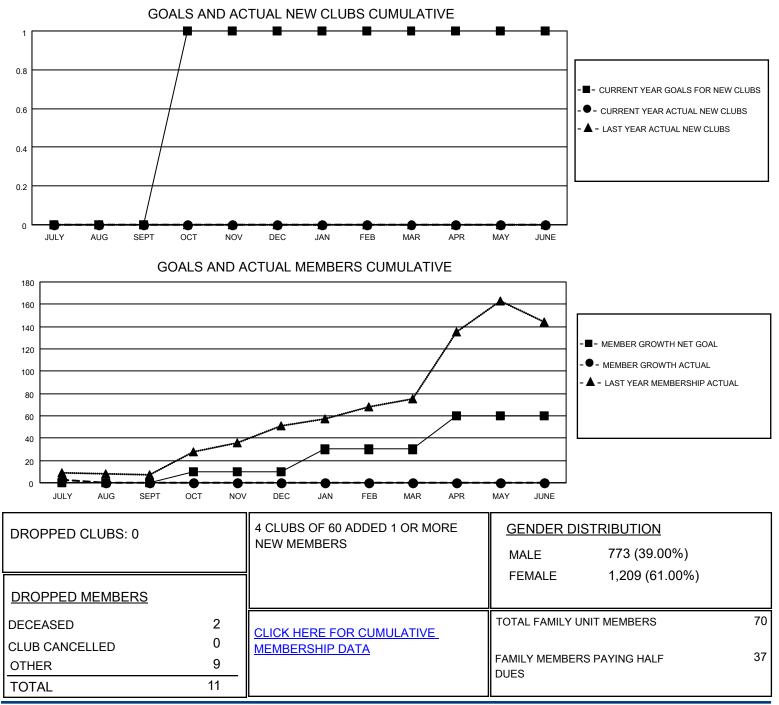

## LOCATION JAMAICA

District 60 B

Results as of: 7/31/2021

| Clubs                 |               |           |               | Members               |                        |                         |                                                    |
|-----------------------|---------------|-----------|---------------|-----------------------|------------------------|-------------------------|----------------------------------------------------|
| RESULTS FOR 2021-2022 |               |           |               | RESULTS FOR 2021-2022 |                        |                         |                                                    |
| QUARTER               | NEW CLUB GOAL | NEW CLUBS | DROPPED CLUBS | QUARTER MEM           | BER GROWTH NET<br>GOAL | MEMBER GROWTH<br>ACTUAL | DROPPED<br>MEMBERS ACTUAL<br>(including transfers) |
| JULY/AUG/SEPT         | 0             | 0         | 0             | JULY/AUG/SEPT         | 0                      | 17                      | 11                                                 |
| OCT/NOV/DEC           | 1             | 0         | 0             | OCT/NOV/DEC           | 10                     | 0                       | 0                                                  |
| JAN/FEB/MAR           | 0             | 0         | 0             | JAN/FEB/MAR           | 20                     | 0                       | 0                                                  |
| APR/MAY/JUNE          | 0             | 0         | 0             | APR/MAY/JUNE          | 30                     | 0                       | 0                                                  |